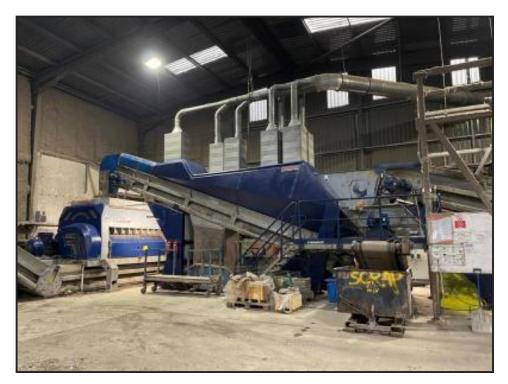

## **£POA**

2011 Lindner complete srf production line including:

lindner jupiter 1800 pre shredder Overband magnet Non ferrous Eddy current separator Linder heavy fraction separator (wind-shifter) Full dust extraction system Product Details

| Category/ | Type Crushers & Screeners                                              |
|-----------|------------------------------------------------------------------------|
| Make      | Lindner                                                                |
| Model     | Complete SRF production line                                           |
| Year      | 2011                                                                   |
| Hours     | -                                                                      |
|           | It is in very good condition, recently fully inspected by main dealers |