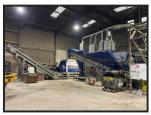

## **£POA**

2011 Lindner complete srf production line including:

lindner jupiter 1800 pre shredder Overband magnet Non ferrous Eddy current separator Linder heavy fraction separator (wind-shifter) Full dust extraction system Product Details

| Category/ | Type Crushers & Screeners                                              |
|-----------|------------------------------------------------------------------------|
| Make      | Lindner                                                                |
| Model     | Complete SRF production line                                           |
| Year      | 2011                                                                   |
| Hours     | -                                                                      |
|           | It is in very good condition, recently fully inspected by main dealers |