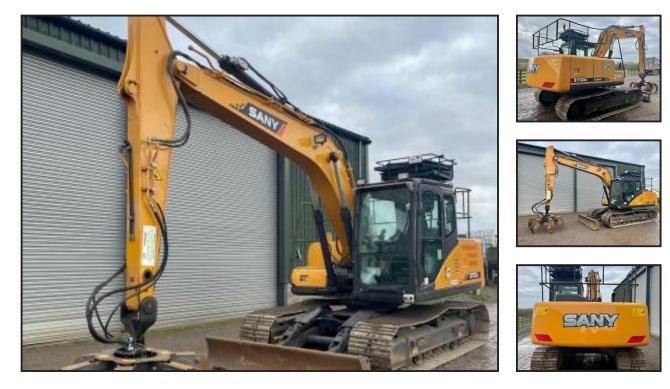

## SANY SY 135 C TRACKED MACHINE

## £29,750.00

2015. Sany. Sy 135 c. Tracked machine complete with 6 tyne rotational grab. ,Blade. Air conditioning. 5000 hours.

Like new. One owner. Full history. £29750 plus vat

## **Product Details**

| Model SY 135 C TRACKED MACHI   Year 20 | Category/Type | Plant                    |
|----------------------------------------|---------------|--------------------------|
| Year 20                                | Make          | SANY                     |
|                                        | Model         | SY 135 C TRACKED MACHINE |
| Haura                                  | Year          | 2015                     |
| nours 50                               | Hours         | 5000                     |