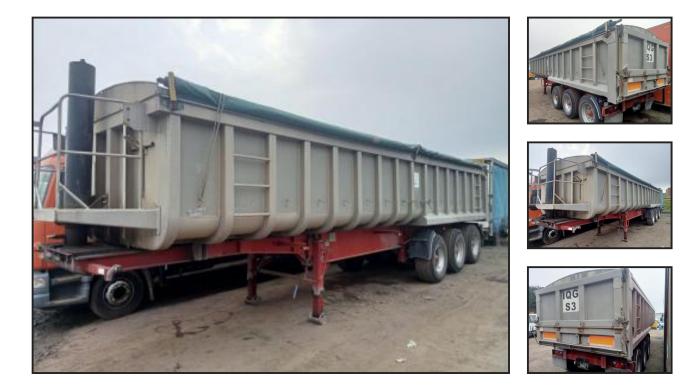

## **SDC Aluminium Tipping Trailer**

## £4,750.00

2005. SDC. Aluminium aggregate tipping trailer. Roll over sheet. Bpw axles. Tyres like new. Very clean for age £4750 plus vat

## **Product Details**

| MakeSDC AluminiumModelTipping TrailerYear2005Hours- | Category/Type | Trailers        |
|-----------------------------------------------------|---------------|-----------------|
| Year 2005                                           | Make          | SDC Aluminium   |
|                                                     | Model         | Tipping Trailer |
| Hours -                                             | Year          | 2005            |
|                                                     | Hours         | -               |